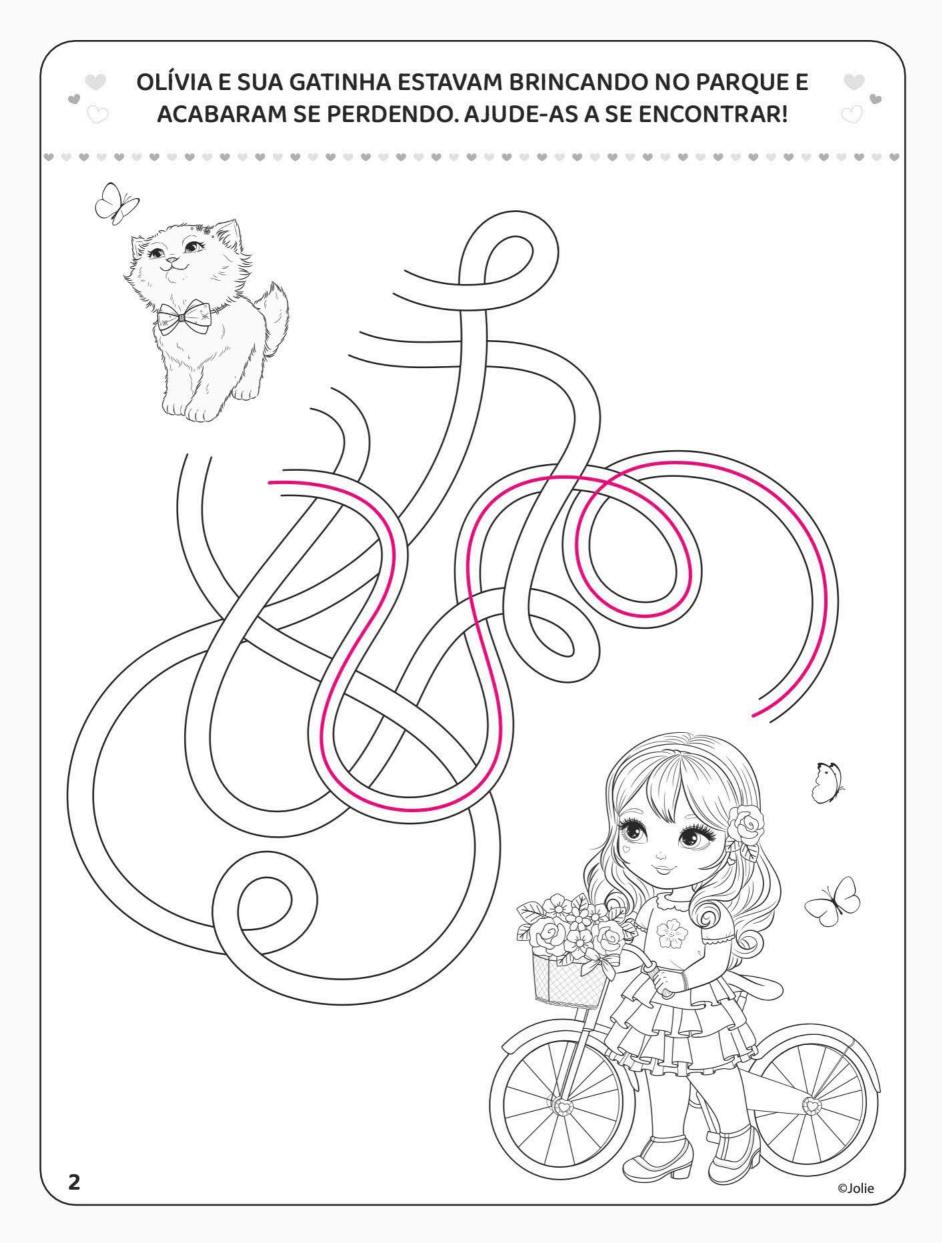

# SIGA A ORDEM ALFABÉTICA PARA COMPLETAR O DESENHO QUE A LAURA FEZ. DEPOIS, PINTE BEM BONITO!