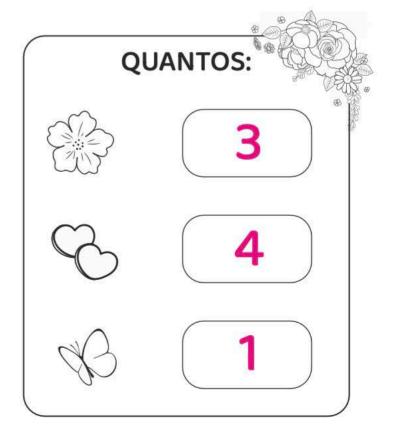

ELISA



| Α | L | Q | F | R | W | - | S | Ε | L |
|---|---|---|---|---|---|---|---|---|---|
| F | N | 0 | В | K | L | I | J | U | Α |
| E | L | - | S | Α |   | J | A | G | U |
| R | M | В | Α | U | N | < | 0 | М | R |
| J | J | K | Y | X | R | W | J | S | Α |
| Ú | Α | T | Е | ٧ | L | В |   | J | Н |
| L | W |   | S | Α | В | Ш | L | Α | X |
| I | J | S | Α | М | Α | В | Е | V | 0 |
| A | U | M | Z | 0 | L | ĺ | ٧ | ı | Α |





#### CIRCULE A FIGURA DIFERENTE DE CADA COLUNA.





. .

ESCREVA A LETRA INICIAL DOS NOMES DE CADA DESENHO PARA DESCOBRIR QUAL É O FENÔMENO COLORIDO QUE APARECE NO CÉU DE VEZ EM QUANDO.











A

R

C

O







R





S

ARCO-ÍRIS









## OBSERVE A COLEÇÃO DE FIGURINHAS DA ISABELA E PINTE OS DESENHOS IGUAIS COM A MESMA COR.





#### AGORA, RESPONDA: