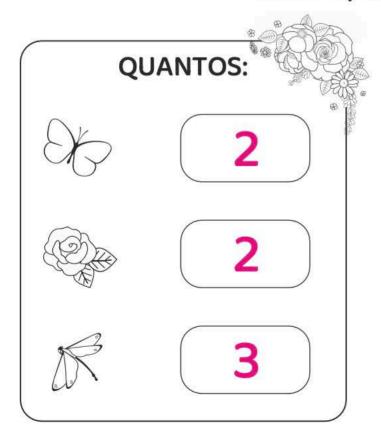

- ELISA



| Α | L | Q | F | R | W | - | S | Ε | L |
|---|---|---|---|---|---|---|---|---|---|
| F | N | 0 | В | K | L | I | J | U | Α |
| E | L | - | S | Α |   | J | A | G | U |
| R | M | В | Α | U | N | < | 0 | М | R |
| J | J | K | Y | X | R | W | J | S | Α |
| Ú | Α | T | Е | ٧ | L | В |   | J | Н |
| L | W |   | S | Α | В | Ш | L | Α | X |
| I | J | S | Α | М | Α | В | Е | V | 0 |
| A | U | M | Z | 0 | L | ĺ | ٧ | ı | Α |





#### CIRCULE A FIGURA DIFERENTE DE CADA COLUNA.





. .

ESCREVA A LETRA INICIAL DOS NOMES DE CADA DESENHO PARA DESCOBRIR QUAL É O FENÔMENO COLORIDO QUE APARECE NO CÉU DE VEZ EM QUANDO.











A

R

C

O







R





S

ARCO-ÍRIS









## OBSERVE A COLEÇÃO DE FIGURINHAS DA ISABELA E PINTE OS DESENHOS IGUAIS COM A MESMA COR.





#### AGORA, RESPONDA: