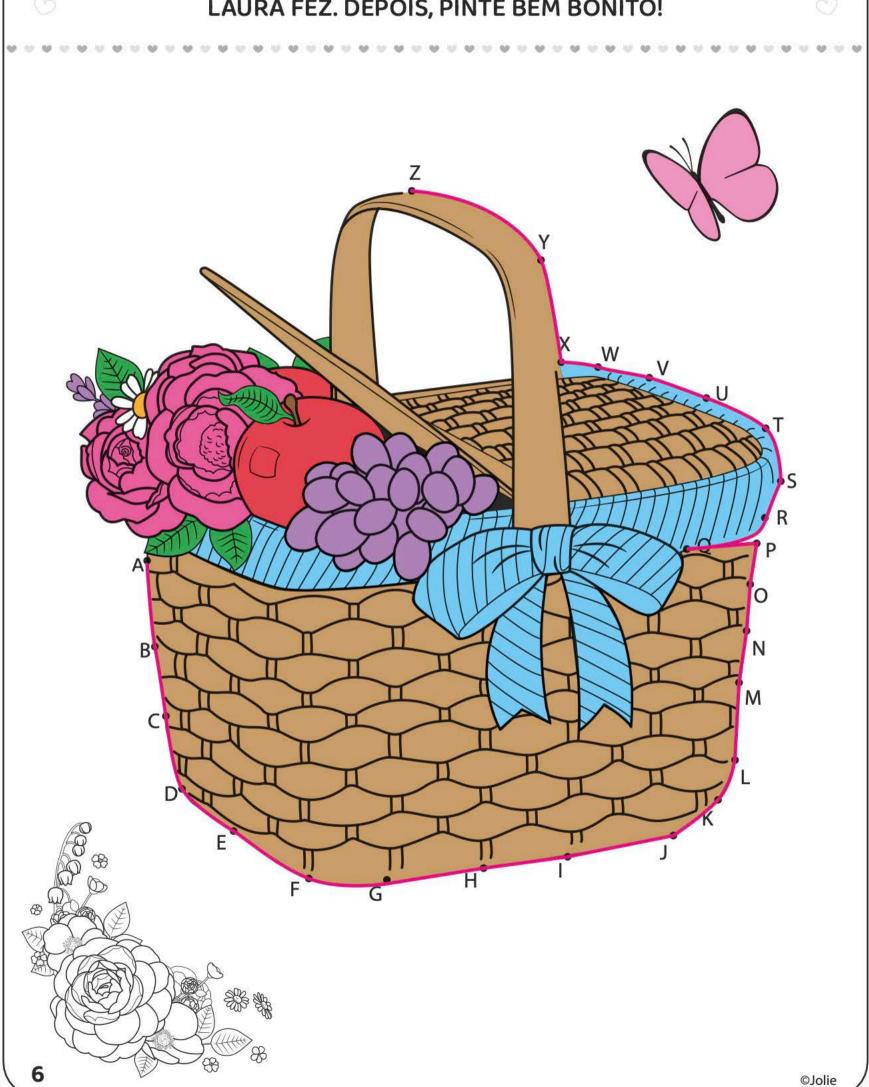

# SIGA A ORDEM ALFABÉTICA PARA COMPLETAR O DESENHO QUE A LAURA FEZ. DEPOIS, PINTE BEM BONITO!