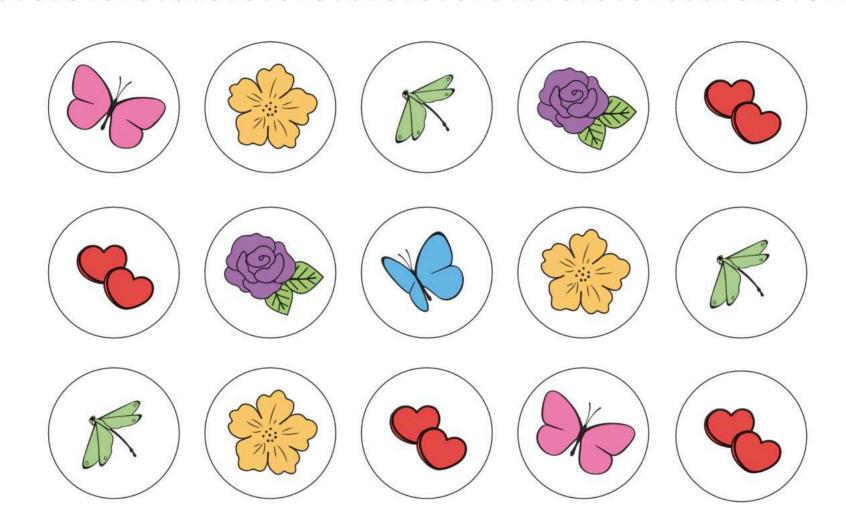

## OBSERVE A COLEÇÃO DE FIGURINHAS DA ISABELA E PINTE OS DESENHOS IGUAIS COM A MESMA COR.