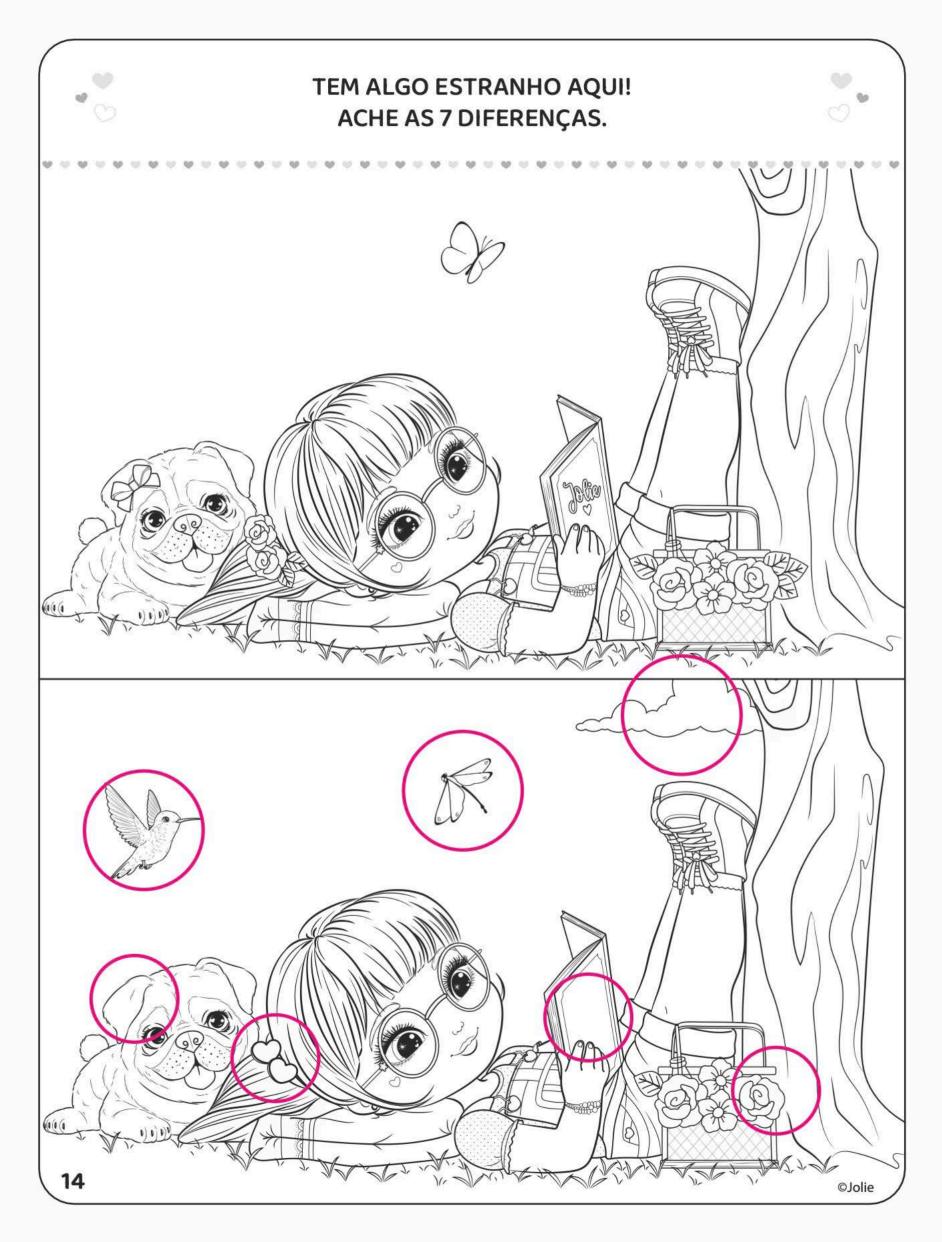

# ENCONTRE OS NOMES DAS CINCO AMIGAS NO CAÇA-PALAVRAS. VAMOS LÁ, VOCÊ CONSEGUE!



JÚLIA

JÚLIA - OLÍVIA - LAURA - ISABELA - ELISA



| Α | L | Q | F | R | W | - | S | Ε | L |
|---|---|---|---|---|---|---|---|---|---|
| F | N | 0 | В | K | L | I | J | U | Α |
| E | L | - | S | Α |   | J | A | G | U |
| R | M | В | Α | U | N | < | 0 | М | R |
| J | J | K | Y | X | R | W | J | S | Α |
| Ú | Α | T | Е | ٧ | L | В |   | J | Н |
| L | W |   | S | Α | В | Ш | L | Α | X |
| I | J | S | Α | М | Α | В | Е | V | 0 |
| A | U | M | Z | 0 | L | ĺ | ٧ | ı | Α |





#### CIRCULE A FIGURA DIFERENTE DE CADA COLUNA.





. .

ESCREVA A LETRA INICIAL DOS NOMES DE CADA DESENHO PARA DESCOBRIR QUAL É O FENÔMENO COLORIDO QUE APARECE NO CÉU DE VEZ EM QUANDO.











A

R

C

O







R





S

ARCO-ÍRIS









## OBSERVE A COLEÇÃO DE FIGURINHAS DA ISABELA E PINTE OS DESENHOS IGUAIS COM A MESMA COR.





#### AGORA, RESPONDA: