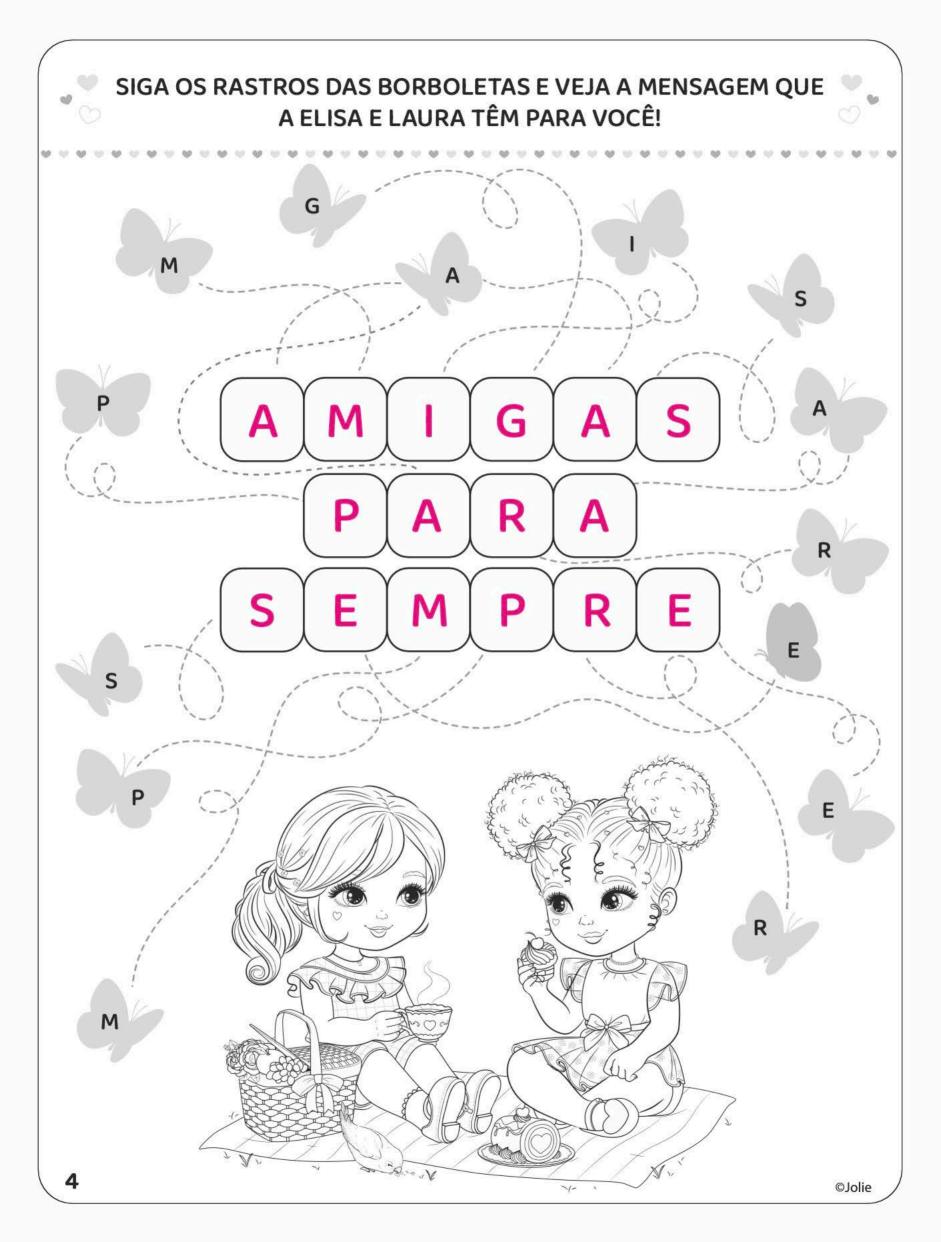

# SIGA A ORDEM ALFABÉTICA PARA COMPLETAR O DESENHO QUE A LAURA FEZ. DEPOIS, PINTE BEM BONITO!