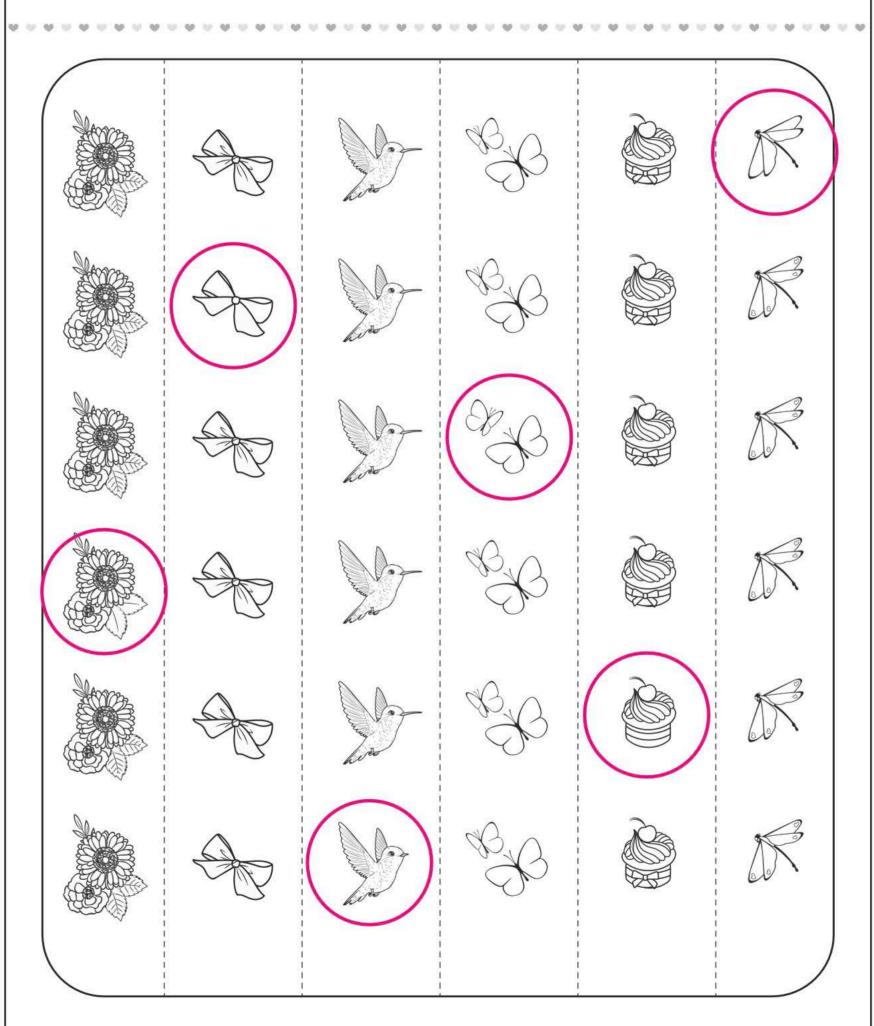

#### CIRCULE A FIGURA DIFERENTE DE CADA COLUNA.

. .

ESCREVA A LETRA INICIAL DOS NOMES DE CADA DESENHO PARA DESCOBRIR QUAL É O FENÔMENO COLORIDO QUE APARECE NO CÉU DE VEZ EM QUANDO.

A

R

C

O

R